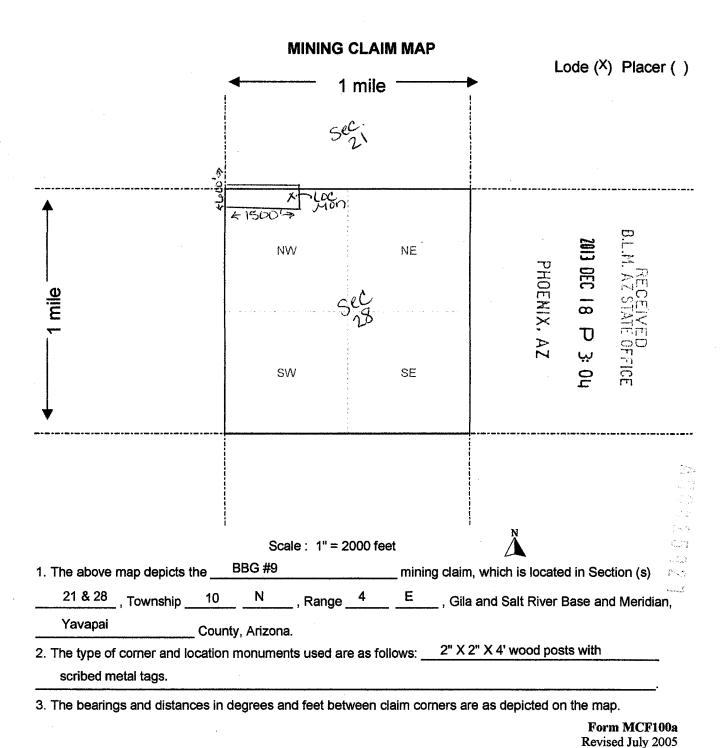

All right, title or interest in the following real property situated in Yavapai County, Arizona.

| Claim Name: BBG #5 AMC # 425923<br>Legal Description: SW ¼ and NW ¼ of Section 28, T10N, R4E GSB&M |         | 225         |  |
|----------------------------------------------------------------------------------------------------|---------|-------------|--|
| Exempt per A.R.S. § 11-1134-A6                                                                     | ENIX, A | 35          |  |
| Dated: 33-2015                                                                                     | RIZONA  | ٦<br>ښ<br>0 |  |
| Grantor Grantee                                                                                    |         | <i>O</i> 1  |  |
|                                                                                                    |         |             |  |

All right, title or interest in the following real property situated in Yavapai County, Arizona.

Claim Name: BBG #5

Legal Description: SW ¼ and NW ¼ of Section 28, T10N, R4E GSB&M

Exempt per A.R.S. § 11-1134-A6