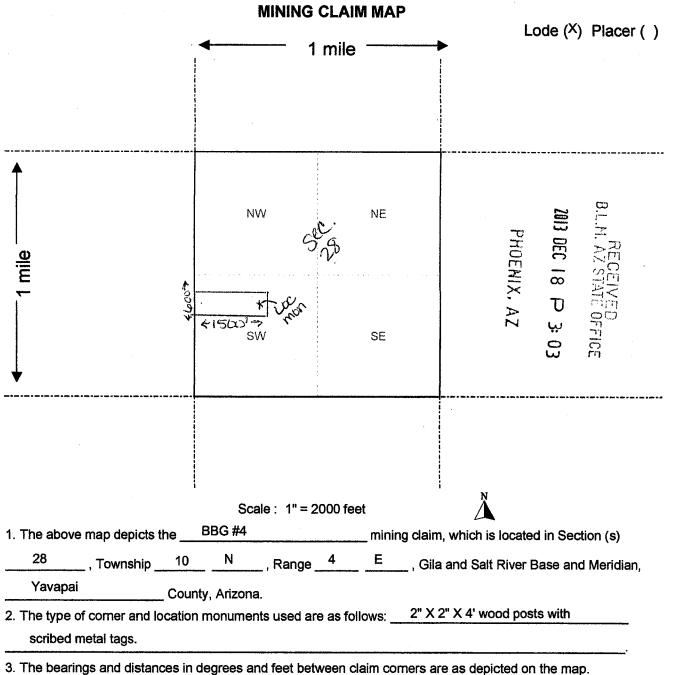

#### **DECISION**

MINEFINDER GOLD TINA DETERS PO BOX 971

This decision affects those claims shown

in the block below.

BLACK CANYON CITY, AZ 85324-0971

AMC420813, AMC422561, AMC425506, AMC425919-AMC425922, AMC425924-AMC425928, AMC427311, AMC427313, AMC427318, AMC427319, AMC427396- AMC427400, AMC427402, AMC427403

RIO GOLD #2, LOST TRAIL GOLD, MILLSITE CG #3, BBG #1-BBG #4, BBG #6-BBG #10; GOLDEN GEM #2, GOLDEN GEM #3; MIDAS #5, MIDAS #6; GOLD STREAK #1-GOLD STREAK #5, GOLD STREAK #7, GOLD STREAK #8