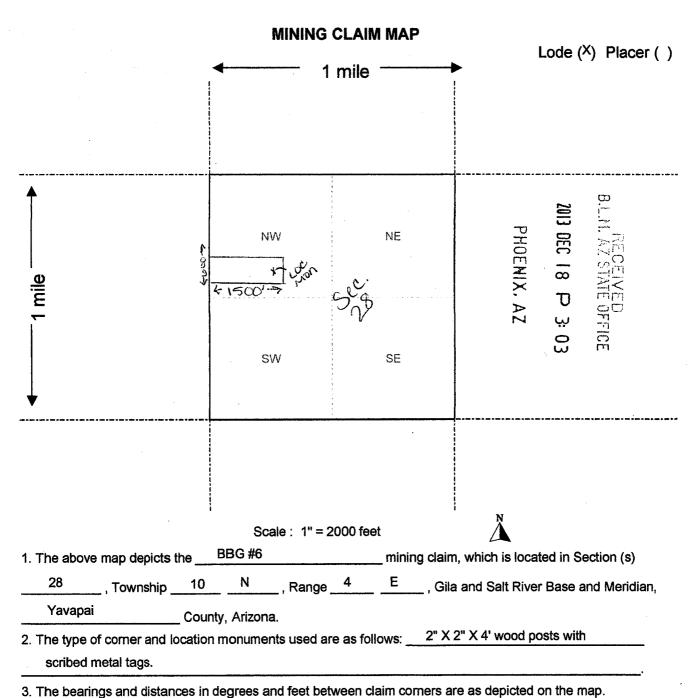

#### **DECISION**

MINEFINDER GOLD TINA DETERS PO BOX 971

This decision affects those claims shown

in the block below.

BLACK CANYON CITY, AZ 85324-0971

AMC420813, AMC422561, AMC425506, AMC425919-AMC425922, AMC425924-AMC425928, AMC427311, AMC427313, AMC427318, AMC427319, AMC427396- AMC427400, AMC427402, AMC427403

RIO GOLD #2, LOST TRAIL GOLD, MILLSITE CG #3, BBG #1-BBG #4, BBG #6-BBG #10; GOLDEN GEM #2, GOLDEN GEM #3; MIDAS #5, MIDAS #6; GOLD STREAK #1-GOLD STREAK #5, GOLD STREAK #7, GOLD STREAK #8