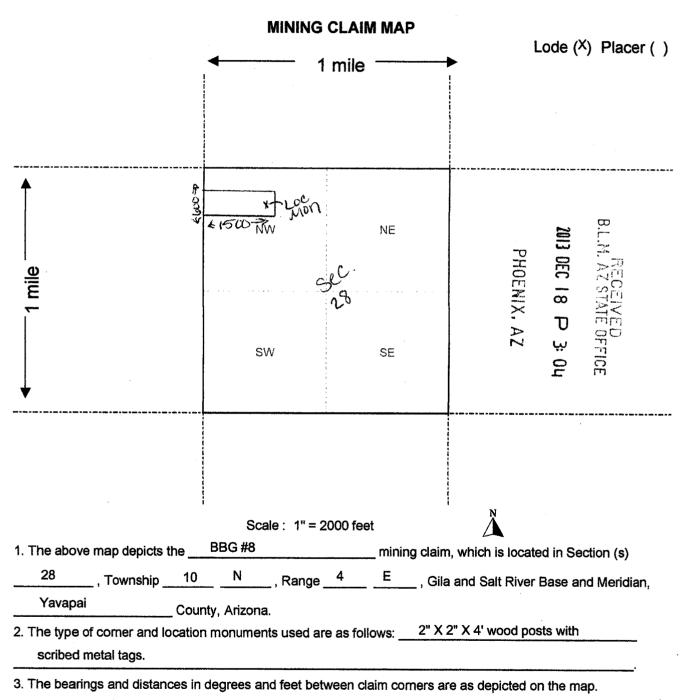

#### **DECISION**

PHYLLIS JEAN DUNCIL 400 GOODWILL RD SE CLEVELAND, TN 37323-8434

This decision affects those claims shown

in the block below.

AMC425923 BBG #5